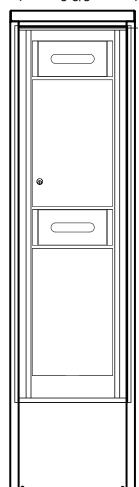

## **Elevation Dimensions**

1. Models Used: (1)4C16S-BIN-D

2. Installation: depot

4C16S-BIN-D

3. 4C Finish: tbd, Depot Color: tbd

4. Locks: Standard

5. Door Id: tbd

**6.** Matching Standard Attached Trim

## Florence versatile™ 4C Mailbox Suites

Florence 4C mailboxes are USPS approved. Your installation/layout must also meet a 1:5 parcel locker to mailbox ratio and installation requirements (see next page) if serviced by the U.S. Postal Service. Please contact your local Post Office© if you have any compliance questions re: your specific project.