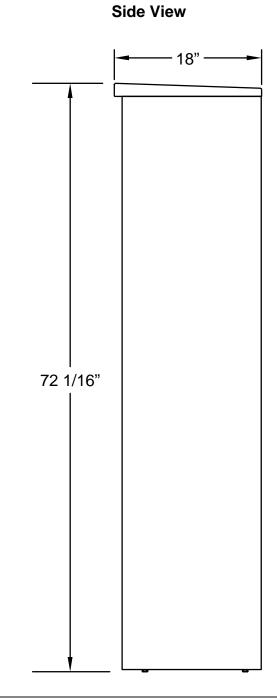

## **Elevation Dimensions**

1. Models Used: (1)4C16S-BIN-D

2. Installation: depot

4C16S-BIN-D

3. 4C Finish: tbd, Depot Color: tbd

4. Locks: Standard

5. Door Id: tbd

**6.** Matching Standard Attached Trim